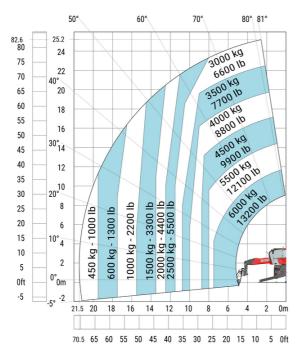

### MRT 2660 - Load chart

Oft

5 0m

2

6 4

Machine on lowered stabilisers with winch 6000 kg (Metric) Machine on lowered stabilisers with 1500 kg jib with winch (Metric)

84.3

80

75