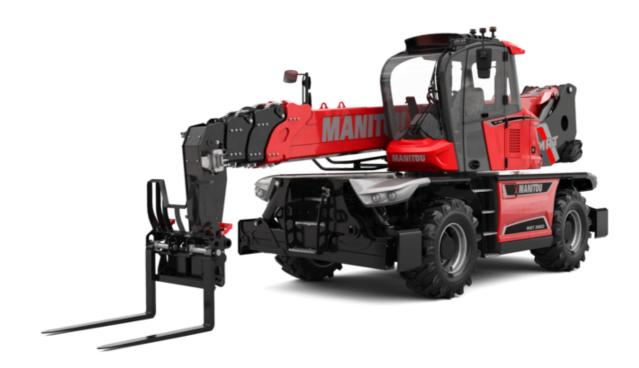

# **MRT 2660**

VISION +

|                                                                              | MRT 2660 U | reated on 14 March 2023 at 14:19:05 UT           |
|------------------------------------------------------------------------------|------------|--------------------------------------------------|
| Capacities                                                                   |            | Metric                                           |
| Max. capacity                                                                |            | 6000 kg                                          |
| Max. lifting height                                                          |            | 25.90 m                                          |
| Max. outreach                                                                |            | 21.70 m                                          |
| Weight and dimensions                                                        |            |                                                  |
| Overall length (with forks)                                                  | 11         | 9.28 m                                           |
| Length to face of forks                                                      | 12         | 8.08 m                                           |
| Overall width                                                                | b1         | 2.50 m                                           |
| Overall height                                                               | h17        | 3.10 m                                           |
| Overall cab width                                                            | b4         | 0.96 m                                           |
| Ground clearance                                                             | m4         | 0.38 m                                           |
| Wheelbase                                                                    | У          | 3.05 m                                           |
| Tilt-up angle                                                                | a4         | 12 °                                             |
| Tilt-down angle                                                              | a5         | 110 °                                            |
| Turret rotation                                                              |            | 360 °                                            |
| Overall weight                                                               |            | 18000 kg                                         |
| Forks length / width / section                                               | l/e/s      | 1200 mm x 100 mm x 60 mm                         |
| Wheels                                                                       |            |                                                  |
| Standard tyres                                                               |            | 445/65 R22,5                                     |
| Drive wheels (front / rear)                                                  |            | 2/2                                              |
| Steering mode                                                                |            | 2 wheel steer, 4 wheel steer, Crab mode          |
| Stabilisers                                                                  |            |                                                  |
| Stabs Type                                                                   |            | Telescopic Duplex                                |
| Controls with stabs                                                          |            | Stabs Commands Individual or Simultaneous        |
| Engine                                                                       |            | Manuar                                           |
| Engine brand                                                                 |            | Yanmar                                           |
| Engine norm                                                                  |            | Stage V / Tier 4                                 |
| Engine model                                                                 |            | 4TN107FHT-6SMU1                                  |
| I.C. Engine power rating / Power (kW)<br>Max. torque / Engine rotation (min) |            | 156 Hp / 115 kW<br>602 Nm @ 1500 rpm             |
| Number of cylinders - Capacity of cylinders                                  |            | 4 - 4567 cm <sup>3</sup>                         |
| Engine cooling system                                                        |            | Water cooled                                     |
| Electric circuit                                                             |            | Water Cooled                                     |
| Number of batteries / Battery                                                |            | 2 x 12 V                                         |
| Battery starting current                                                     |            | (EN)850 A                                        |
| Engine/Battery                                                               |            |                                                  |
| Battery capacity                                                             |            | 120 Ah                                           |
| Transmission                                                                 |            |                                                  |
| Transmission type                                                            |            | Hydrostatic with Speedshift                      |
| Gearbox / Number of gears (forward) / Number of gears (reverse)              |            | Speedshift 2 / 2                                 |
| Max. travel speed                                                            |            | 40 km/h                                          |
| Drawbar pull (Laden)                                                         |            | 8600 daN                                         |
| Parking brake                                                                |            | Automatic negative parking brake                 |
| Service brake                                                                |            | Oil-immersed multi-discs braking on front & rear |
|                                                                              |            | axles                                            |
| Performances                                                                 |            |                                                  |
| Gradeability (laden / unladen)                                               |            | 40.40 % / 45.50 %                                |
| Hydraulics                                                                   |            |                                                  |
| Hydraulic pump type                                                          |            | Variable displacement pump                       |
| Hydraulic flow                                                               |            | 185 l/min                                        |
| Hydraulic Pressure                                                           |            | 350 bar                                          |
| Tank capacities                                                              |            |                                                  |
| Engine oil                                                                   |            | 13                                               |
| Hydraulic oil                                                                |            | 260                                              |
| Fuel tank                                                                    |            | 270                                              |
| Diesel Exhaust fluid (AdBlue® type)                                          |            | 24 I                                             |
| Noise and vibration                                                          |            | (0.1D                                            |
| Noise at driving position (LpA)                                              |            | 68 dB                                            |
| Environmental noise (LwA)                                                    |            | 108 dB                                           |
| Vibration to whole hand/arm                                                  |            | < 2.50 m/s²                                      |
| Miscellaneous Steering wheels (front / root)                                 |            | 2/2                                              |
| Steering wheels (front / rear) Controls                                      |            | 2 / 2<br>2 Joysticks                             |
|                                                                              |            | 2 Joysticks<br>Cabin ROPS - FOPS Level 2         |
| Safety cab homologation Attachment recognition system (F-Reco)               |            | Cabin ROPS - FOPS Level 2<br>Standard            |
| AUGUMEEN IELOUMUUN NYSIEULLE-BELOU                                           |            | Siapoaro                                         |