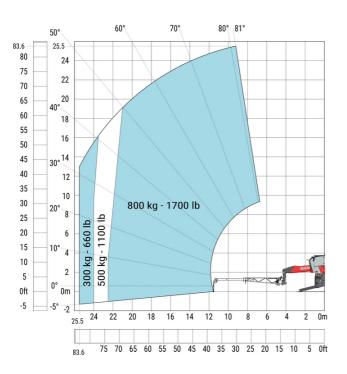

Oft

5 0m

2

6 4

Machine on lowered stabilisers with winch 6000 kg (Metric) Machine on lowered stabilisers with 1500 kg jib with winch (Metric)

84.3

80

75