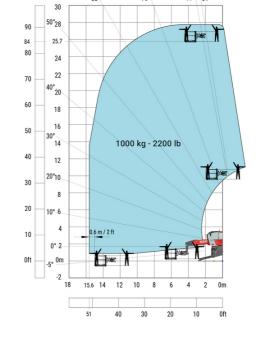

### MRT 2660 - Load chart

#### Machine on tyres with forks Metric

80° 81°

70°

1500 kg

3300 lb

10

70 65 60 55 50 45 40 35 30 25 20 15 10

8

Oft

5 0m

2

6 4

Machine on lowered stabilisers with winch 6000 kg (Metric) Machine on lowered stabilisers with 1500 kg jib with winch (Metric)

84.3

80

75