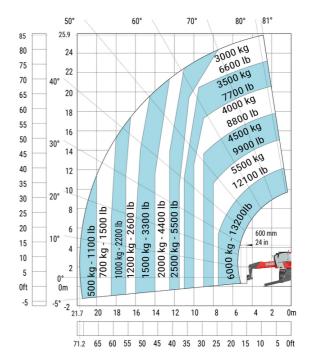

### MRT 2660 - Load chart

60°

1000 kg - 2200 lb

650 kg - 1400 lb

400 kg - 880 lb

22 20 18 16 14 12

80° 81°

Machine on lowered stabilisers with 365 kg platform Metric Machine on lowered stabilisers with 1000 kg platform Metric

Machine on lowered stabilisers with 3D positive Metric Machine on lowered stabilisers with 3D positive / negative Metric

60°

70°

Head Office B.P. 249 - 430 rue de l'Aubinière 44150 Ancenis Cedex - France Tel: +33 (0)2 40 09 10 11 - Fax: +33 (0)2 40 09 10 97 www.manitou.com

This publication provides a description of the configuration versions and options for Manitou products, which may differ for equipment. The equipment presented in this brochure may be part of a series, as an option, or it may not be available, depending on the versions. Manitou reserves the right, at any time and without notice, to amend the specifications described and represented. The specifications provided do not bind the manufacturer. For more details, please contact your Manitou agent. This is not a contractually binding document. The presentation of the products is not contractually binding. List of specifications non-exhaustive. The logos as well as the visual identity of the company are owned by Manitou and cannot be used without authorisation. All rights reserved. The photos and diagrams contained in this brochure are only provided for consultation and information purposes.