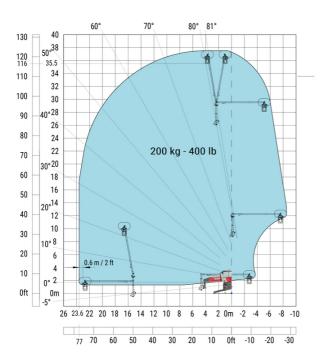

### MRT 2660 - Load chart

Oft

5 0m

2

6 4

Machine on lowered stabilisers with winch 6000 kg (Metric) Machine on lowered stabilisers with 1500 kg jib with winch (Metric)

84.3

80

75

60°

1000 kg - 2200 lb

650 kg - 1400 lb

400 kg - 880 lb

22 20 18 16 14 12

80° 81°

Machine on lowered stabilisers with 365 kg platform Metric Machine on lowered stabilisers with 1000 kg platform Metric

Machine on lowered stabilisers with 3D positive Metric Machine on lowered stabilisers with 3D positive / negative Metric