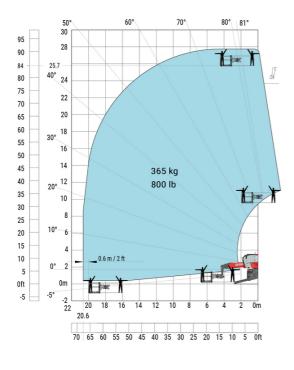

### MRT 2660 - Load chart

#### Machine on tyres with forks Metric

80° 81°

70°

1500 kg

3300 lb

10

70 65 60 55 50 45 40 35 30 25 20 15 10

8

60°

1000 kg - 2200 lb

650 kg - 1400 lb

400 kg - 880 lb

22 20 18 16 14 12

80° 81°

Machine on lowered stabilisers with 365 kg platform Metric Machine on lowered stabilisers with 1000 kg platform Metric

Machine on lowered stabilisers with 3D positive Metric Machine on lowered stabilisers with 3D positive / negative Metric