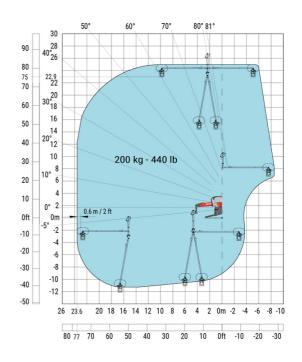

### MRT 2660 - Load chart

Oft

5 0m

2

6 4

Machine on lowered stabilisers with winch 6000 kg (Metric) Machine on lowered stabilisers with 1500 kg jib with winch (Metric)

84.3

80

75

60°

1000 kg - 2200 lb

650 kg - 1400 lb

400 kg - 880 lb

22 20 18 16 14 12

80° 81°

Machine on lowered stabilisers with 365 kg platform Metric Machine on lowered stabilisers with 1000 kg platform Metric

Machine on lowered stabilisers with 3D positive Metric Machine on lowered stabilisers with 3D positive / negative Metric