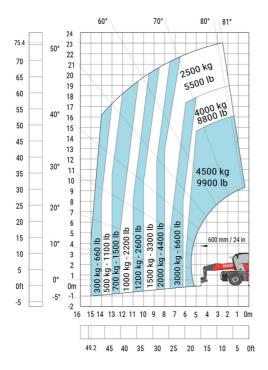

### MRT 2660 - Load chart

#### Machine on tyres with forks Metric

80° 81°

70°

1500 kg

3300 lb

10

70 65 60 55 50 45 40 35 30 25 20 15 10

8

Oft

5 0m

2

6 4

Machine on lowered stabilisers with winch 6000 kg (Metric) Machine on lowered stabilisers with 1500 kg jib with winch (Metric)

84.3

80

75