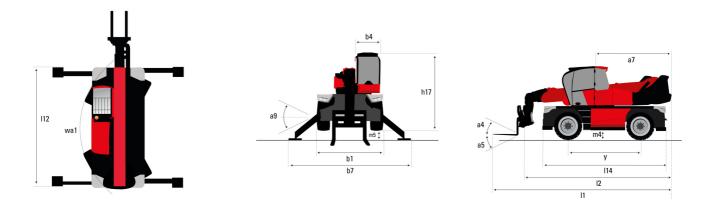

## MRT 2660 - Dimensional drawing

| Other data                                        |     | Metric  |
|---------------------------------------------------|-----|---------|
| Length of frame                                   | 114 | 5.69 m  |
| Wheelbase                                         | у   | 3.05 m  |
| Ground clearance                                  | m4  | 0.38 m  |
| Counterweight offset (turret at 90°)              | а7  | 3.37 m  |
| Tilt-up angle                                     | a4  | 12 °    |
| Tilt-down angle                                   | a5  | 110 °   |
| Overall length at stabilisers                     | 112 | 5.30 m  |
| External turning radius (over tyres)              | Wa1 | 4.46 m  |
| Overall width with stabilisers extended           | b7  | 5.78 m  |
| Overall height                                    | h17 | 3.10 m  |
| Frame levelling corrector                         | a9  | +/- 7 ° |
| Ground clearance under front tires on stabilizers | m5  | 0.43 m  |